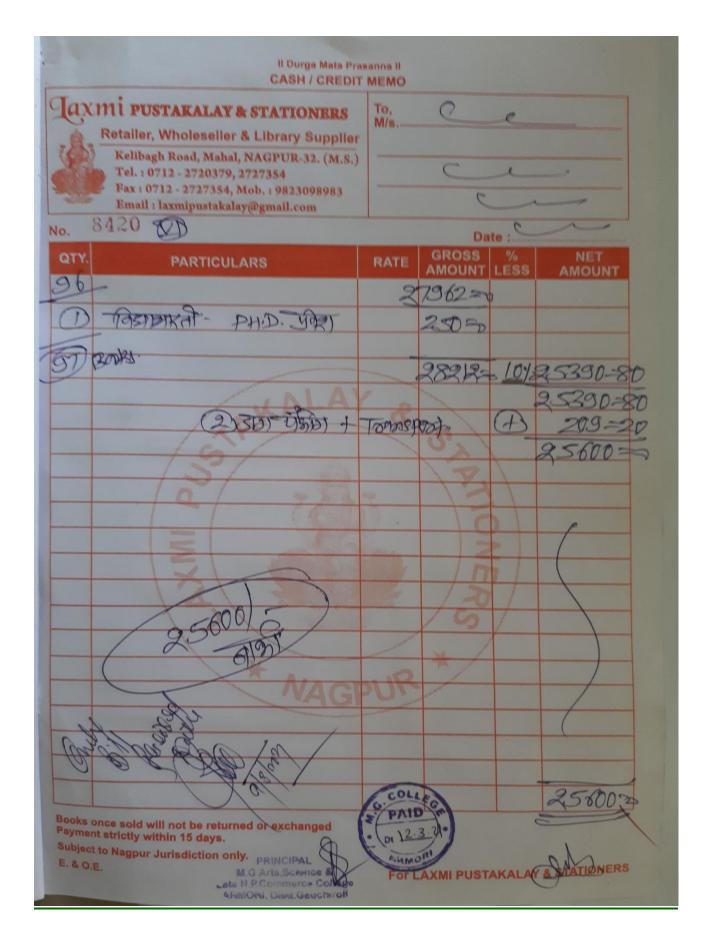

### **BILLS FOR THE PURCHASE OF BOOKS**

| 1              | PUSTAKALAY & STATIONERS iller, Wholeseller & Library Supplie                                                                                 | NAME OF STREET                                                                                                                                                                                                                                                                                                                                                                                                                                                                                                                                                                                                                                                                                                                                                                                                                                                                                                                                                                                                                                                                                                                                                                                                                                                                                                                                                                                                                                                                                                                                                                                                                                                                                                                                                                                                                                                                                                                                                                                                                                                                                                                 | Ce                  |               |
|----------------|----------------------------------------------------------------------------------------------------------------------------------------------|--------------------------------------------------------------------------------------------------------------------------------------------------------------------------------------------------------------------------------------------------------------------------------------------------------------------------------------------------------------------------------------------------------------------------------------------------------------------------------------------------------------------------------------------------------------------------------------------------------------------------------------------------------------------------------------------------------------------------------------------------------------------------------------------------------------------------------------------------------------------------------------------------------------------------------------------------------------------------------------------------------------------------------------------------------------------------------------------------------------------------------------------------------------------------------------------------------------------------------------------------------------------------------------------------------------------------------------------------------------------------------------------------------------------------------------------------------------------------------------------------------------------------------------------------------------------------------------------------------------------------------------------------------------------------------------------------------------------------------------------------------------------------------------------------------------------------------------------------------------------------------------------------------------------------------------------------------------------------------------------------------------------------------------------------------------------------------------------------------------------------------|---------------------|---------------|
| Ke<br>Te<br>Fa | libagh Road, Mahal, NAGPUR-32. (M.S<br>l.: 0712 - 2720379, 2727354<br>x: 0712 - 2727354, Mob.: 9823098983<br>hail: laxmipustakalay@gmail.com |                                                                                                                                                                                                                                                                                                                                                                                                                                                                                                                                                                                                                                                                                                                                                                                                                                                                                                                                                                                                                                                                                                                                                                                                                                                                                                                                                                                                                                                                                                                                                                                                                                                                                                                                                                                                                                                                                                                                                                                                                                                                                                                                |                     |               |
| 8416           |                                                                                                                                              |                                                                                                                                                                                                                                                                                                                                                                                                                                                                                                                                                                                                                                                                                                                                                                                                                                                                                                                                                                                                                                                                                                                                                                                                                                                                                                                                                                                                                                                                                                                                                                                                                                                                                                                                                                                                                                                                                                                                                                                                                                                                                                                                |                     |               |
| TY.            | PARTICULARS                                                                                                                                  | RATE                                                                                                                                                                                                                                                                                                                                                                                                                                                                                                                                                                                                                                                                                                                                                                                                                                                                                                                                                                                                                                                                                                                                                                                                                                                                                                                                                                                                                                                                                                                                                                                                                                                                                                                                                                                                                                                                                                                                                                                                                                                                                                                           | GROSS % AMOUNT LESS | NET<br>AMOUNT |
| 0              |                                                                                                                                              |                                                                                                                                                                                                                                                                                                                                                                                                                                                                                                                                                                                                                                                                                                                                                                                                                                                                                                                                                                                                                                                                                                                                                                                                                                                                                                                                                                                                                                                                                                                                                                                                                                                                                                                                                                                                                                                                                                                                                                                                                                                                                                                                | 4820-0              |               |
| B Stu          | de arde water                                                                                                                                | 140                                                                                                                                                                                                                                                                                                                                                                                                                                                                                                                                                                                                                                                                                                                                                                                                                                                                                                                                                                                                                                                                                                                                                                                                                                                                                                                                                                                                                                                                                                                                                                                                                                                                                                                                                                                                                                                                                                                                                                                                                                                                                                                            | 140-00              |               |
| D of           | 96M- 3RP4 QB.                                                                                                                                |                                                                                                                                                                                                                                                                                                                                                                                                                                                                                                                                                                                                                                                                                                                                                                                                                                                                                                                                                                                                                                                                                                                                                                                                                                                                                                                                                                                                                                                                                                                                                                                                                                                                                                                                                                                                                                                                                                                                                                                                                                                                                                                                | 150 ->              |               |
| 10-            | - SSC 10+2                                                                                                                                   |                                                                                                                                                                                                                                                                                                                                                                                                                                                                                                                                                                                                                                                                                                                                                                                                                                                                                                                                                                                                                                                                                                                                                                                                                                                                                                                                                                                                                                                                                                                                                                                                                                                                                                                                                                                                                                                                                                                                                                                                                                                                                                                                | 180>                |               |
| D -            | - क्षेत्रय निमित्र                                                                                                                           | 1/ /                                                                                                                                                                                                                                                                                                                                                                                                                                                                                                                                                                                                                                                                                                                                                                                                                                                                                                                                                                                                                                                                                                                                                                                                                                                                                                                                                                                                                                                                                                                                                                                                                                                                                                                                                                                                                                                                                                                                                                                                                                                                                                                           | 2802                |               |
| 13 -           | - SIB PAPIOT                                                                                                                                 | War Ch                                                                                                                                                                                                                                                                                                                                                                                                                                                                                                                                                                                                                                                                                                                                                                                                                                                                                                                                                                                                                                                                                                                                                                                                                                                                                                                                                                                                                                                                                                                                                                                                                                                                                                                                                                                                                                                                                                                                                                                                                                                                                                                         | 2507                |               |
| D —            | - अर्मन विमार्ग                                                                                                                              |                                                                                                                                                                                                                                                                                                                                                                                                                                                                                                                                                                                                                                                                                                                                                                                                                                                                                                                                                                                                                                                                                                                                                                                                                                                                                                                                                                                                                                                                                                                                                                                                                                                                                                                                                                                                                                                                                                                                                                                                                                                                                                                                | 3002                |               |
| 1) 4.          | स्राठाट - र्याणक                                                                                                                             |                                                                                                                                                                                                                                                                                                                                                                                                                                                                                                                                                                                                                                                                                                                                                                                                                                                                                                                                                                                                                                                                                                                                                                                                                                                                                                                                                                                                                                                                                                                                                                                                                                                                                                                                                                                                                                                                                                                                                                                                                                                                                                                                | 5529                |               |
| 1) -           | - 190 Page                                                                                                                                   |                                                                                                                                                                                                                                                                                                                                                                                                                                                                                                                                                                                                                                                                                                                                                                                                                                                                                                                                                                                                                                                                                                                                                                                                                                                                                                                                                                                                                                                                                                                                                                                                                                                                                                                                                                                                                                                                                                                                                                                                                                                                                                                                | 135=0               |               |
| D -            | - 5105 4191                                                                                                                                  |                                                                                                                                                                                                                                                                                                                                                                                                                                                                                                                                                                                                                                                                                                                                                                                                                                                                                                                                                                                                                                                                                                                                                                                                                                                                                                                                                                                                                                                                                                                                                                                                                                                                                                                                                                                                                                                                                                                                                                                                                                                                                                                                | 145%                |               |
| 19 -           | नु ।इस्माफा                                                                                                                                  |                                                                                                                                                                                                                                                                                                                                                                                                                                                                                                                                                                                                                                                                                                                                                                                                                                                                                                                                                                                                                                                                                                                                                                                                                                                                                                                                                                                                                                                                                                                                                                                                                                                                                                                                                                                                                                                                                                                                                                                                                                                                                                                                | 295-                |               |
| D -            | - 4290) PKR15                                                                                                                                | 1 1 1 1                                                                                                                                                                                                                                                                                                                                                                                                                                                                                                                                                                                                                                                                                                                                                                                                                                                                                                                                                                                                                                                                                                                                                                                                                                                                                                                                                                                                                                                                                                                                                                                                                                                                                                                                                                                                                                                                                                                                                                                                                                                                                                                        | 2952                |               |
| D -            | - गिलाः निर्माणिक                                                                                                                            |                                                                                                                                                                                                                                                                                                                                                                                                                                                                                                                                                                                                                                                                                                                                                                                                                                                                                                                                                                                                                                                                                                                                                                                                                                                                                                                                                                                                                                                                                                                                                                                                                                                                                                                                                                                                                                                                                                                                                                                                                                                                                                                                | 2457                |               |
| D -            | - मामन सम्माष्ट्रम                                                                                                                           |                                                                                                                                                                                                                                                                                                                                                                                                                                                                                                                                                                                                                                                                                                                                                                                                                                                                                                                                                                                                                                                                                                                                                                                                                                                                                                                                                                                                                                                                                                                                                                                                                                                                                                                                                                                                                                                                                                                                                                                                                                                                                                                                | 6200                |               |
| 1) —           | - 1019 13 14 P                                                                                                                               | The state of the s | 1453                |               |
| 19-            | नित्य महम् निय                                                                                                                               |                                                                                                                                                                                                                                                                                                                                                                                                                                                                                                                                                                                                                                                                                                                                                                                                                                                                                                                                                                                                                                                                                                                                                                                                                                                                                                                                                                                                                                                                                                                                                                                                                                                                                                                                                                                                                                                                                                                                                                                                                                                                                                                                | 2953                |               |
| 0 -            | प्राप्ति अनुतिमार                                                                                                                            | The same of the sa | 1/52                |               |
| 13-            | AL SIGNE                                                                                                                                     |                                                                                                                                                                                                                                                                                                                                                                                                                                                                                                                                                                                                                                                                                                                                                                                                                                                                                                                                                                                                                                                                                                                                                                                                                                                                                                                                                                                                                                                                                                                                                                                                                                                                                                                                                                                                                                                                                                                                                                                                                                                                                                                                | 1407                |               |
| D              | - 01/9' 37/10 DX                                                                                                                             |                                                                                                                                                                                                                                                                                                                                                                                                                                                                                                                                                                                                                                                                                                                                                                                                                                                                                                                                                                                                                                                                                                                                                                                                                                                                                                                                                                                                                                                                                                                                                                                                                                                                                                                                                                                                                                                                                                                                                                                                                                                                                                                                | 225                 |               |
| D              | SAMAJUIDAO)KI.                                                                                                                               |                                                                                                                                                                                                                                                                                                                                                                                                                                                                                                                                                                                                                                                                                                                                                                                                                                                                                                                                                                                                                                                                                                                                                                                                                                                                                                                                                                                                                                                                                                                                                                                                                                                                                                                                                                                                                                                                                                                                                                                                                                                                                                                                | 02/3                |               |
| 39             | d will not be returned or exchanged                                                                                                          |                                                                                                                                                                                                                                                                                                                                                                                                                                                                                                                                                                                                                                                                                                                                                                                                                                                                                                                                                                                                                                                                                                                                                                                                                                                                                                                                                                                                                                                                                                                                                                                                                                                                                                                                                                                                                                                                                                                                                                                                                                                                                                                                | 9240-0              |               |