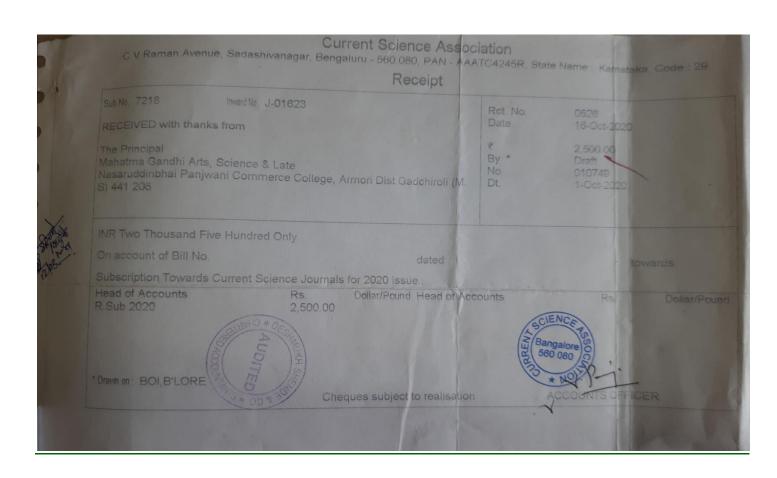

e-mail: - mgcollege.armori@gmail.com

Phone: - 07137-266558

6.4.3 - Institutional strategies for mobilization of funds and the optimal utilization of resources

College has used total of 0.930 Lakhs rupees for the purchase of books, journal and subscription of online resources Details are as follows.