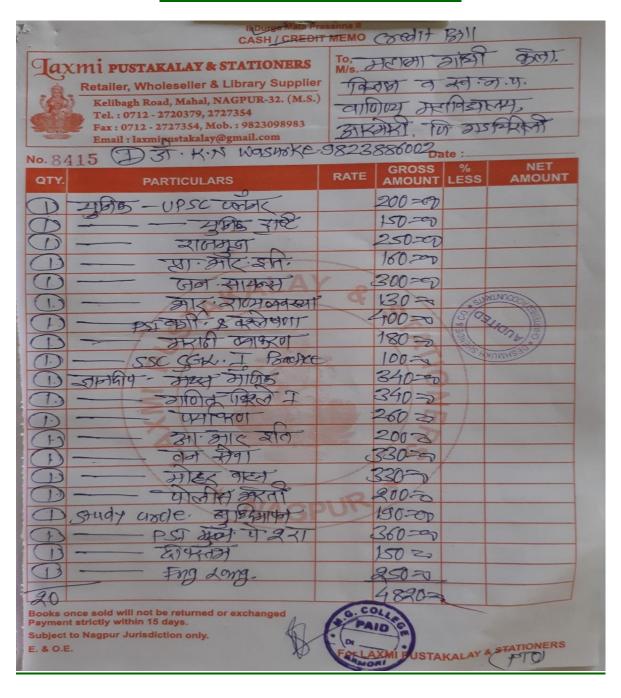

### **BILLS FOR THE PURCHASE OF BOOKS**

| 1              | PUSTAKALAY & STATIONERS iller, Wholeseller & Library Supplie                                                                                 | NAME OF STREET                                                                                                                                                                                                                                                                                                                                                                                                                                                                                                                                                                                                                                                                                                                                                                                                                                                                                                                                                                                                                                                                                                                                                                                                                                                                                                                                                                                                                                                                                                                                                                                                                                                                                                                                                                                                                                                                                                                                                                                                                                                                                                                 | Ce                  |               |
|----------------|----------------------------------------------------------------------------------------------------------------------------------------------|--------------------------------------------------------------------------------------------------------------------------------------------------------------------------------------------------------------------------------------------------------------------------------------------------------------------------------------------------------------------------------------------------------------------------------------------------------------------------------------------------------------------------------------------------------------------------------------------------------------------------------------------------------------------------------------------------------------------------------------------------------------------------------------------------------------------------------------------------------------------------------------------------------------------------------------------------------------------------------------------------------------------------------------------------------------------------------------------------------------------------------------------------------------------------------------------------------------------------------------------------------------------------------------------------------------------------------------------------------------------------------------------------------------------------------------------------------------------------------------------------------------------------------------------------------------------------------------------------------------------------------------------------------------------------------------------------------------------------------------------------------------------------------------------------------------------------------------------------------------------------------------------------------------------------------------------------------------------------------------------------------------------------------------------------------------------------------------------------------------------------------|---------------------|---------------|
| Ke<br>Te<br>Fa | libagh Road, Mahal, NAGPUR-32. (M.S<br>l.: 0712 - 2720379, 2727354<br>x: 0712 - 2727354, Mob.: 9823098983<br>hail: laxmipustakalay@gmail.com |                                                                                                                                                                                                                                                                                                                                                                                                                                                                                                                                                                                                                                                                                                                                                                                                                                                                                                                                                                                                                                                                                                                                                                                                                                                                                                                                                                                                                                                                                                                                                                                                                                                                                                                                                                                                                                                                                                                                                                                                                                                                                                                                |                     |               |
| 8416           |                                                                                                                                              |                                                                                                                                                                                                                                                                                                                                                                                                                                                                                                                                                                                                                                                                                                                                                                                                                                                                                                                                                                                                                                                                                                                                                                                                                                                                                                                                                                                                                                                                                                                                                                                                                                                                                                                                                                                                                                                                                                                                                                                                                                                                                                                                |                     |               |
| TY.            | PARTICULARS                                                                                                                                  | RATE                                                                                                                                                                                                                                                                                                                                                                                                                                                                                                                                                                                                                                                                                                                                                                                                                                                                                                                                                                                                                                                                                                                                                                                                                                                                                                                                                                                                                                                                                                                                                                                                                                                                                                                                                                                                                                                                                                                                                                                                                                                                                                                           | GROSS % AMOUNT LESS | NET<br>AMOUNT |
| 0              |                                                                                                                                              |                                                                                                                                                                                                                                                                                                                                                                                                                                                                                                                                                                                                                                                                                                                                                                                                                                                                                                                                                                                                                                                                                                                                                                                                                                                                                                                                                                                                                                                                                                                                                                                                                                                                                                                                                                                                                                                                                                                                                                                                                                                                                                                                | 4820-0              |               |
| B Stu          | de arde water                                                                                                                                | 140                                                                                                                                                                                                                                                                                                                                                                                                                                                                                                                                                                                                                                                                                                                                                                                                                                                                                                                                                                                                                                                                                                                                                                                                                                                                                                                                                                                                                                                                                                                                                                                                                                                                                                                                                                                                                                                                                                                                                                                                                                                                                                                            | 140-00              |               |
| D of           | 96M- 3RP4 QB.                                                                                                                                |                                                                                                                                                                                                                                                                                                                                                                                                                                                                                                                                                                                                                                                                                                                                                                                                                                                                                                                                                                                                                                                                                                                                                                                                                                                                                                                                                                                                                                                                                                                                                                                                                                                                                                                                                                                                                                                                                                                                                                                                                                                                                                                                | 150 ->              |               |
| 10-            | - SSC 10+2                                                                                                                                   |                                                                                                                                                                                                                                                                                                                                                                                                                                                                                                                                                                                                                                                                                                                                                                                                                                                                                                                                                                                                                                                                                                                                                                                                                                                                                                                                                                                                                                                                                                                                                                                                                                                                                                                                                                                                                                                                                                                                                                                                                                                                                                                                | 180>                |               |
| D -            | - क्षेत्रय निमित्र                                                                                                                           | 1/ /                                                                                                                                                                                                                                                                                                                                                                                                                                                                                                                                                                                                                                                                                                                                                                                                                                                                                                                                                                                                                                                                                                                                                                                                                                                                                                                                                                                                                                                                                                                                                                                                                                                                                                                                                                                                                                                                                                                                                                                                                                                                                                                           | 2802                |               |
| 13 -           | - SIB PAPIOT                                                                                                                                 | War Ch                                                                                                                                                                                                                                                                                                                                                                                                                                                                                                                                                                                                                                                                                                                                                                                                                                                                                                                                                                                                                                                                                                                                                                                                                                                                                                                                                                                                                                                                                                                                                                                                                                                                                                                                                                                                                                                                                                                                                                                                                                                                                                                         | 2507                |               |
| D —            | - अर्मन विमार्ग                                                                                                                              |                                                                                                                                                                                                                                                                                                                                                                                                                                                                                                                                                                                                                                                                                                                                                                                                                                                                                                                                                                                                                                                                                                                                                                                                                                                                                                                                                                                                                                                                                                                                                                                                                                                                                                                                                                                                                                                                                                                                                                                                                                                                                                                                | 3002                |               |
| 1) 4.          | स्राठाट - र्याणक                                                                                                                             |                                                                                                                                                                                                                                                                                                                                                                                                                                                                                                                                                                                                                                                                                                                                                                                                                                                                                                                                                                                                                                                                                                                                                                                                                                                                                                                                                                                                                                                                                                                                                                                                                                                                                                                                                                                                                                                                                                                                                                                                                                                                                                                                | 5529                |               |
| 1) -           | - 190 Page                                                                                                                                   |                                                                                                                                                                                                                                                                                                                                                                                                                                                                                                                                                                                                                                                                                                                                                                                                                                                                                                                                                                                                                                                                                                                                                                                                                                                                                                                                                                                                                                                                                                                                                                                                                                                                                                                                                                                                                                                                                                                                                                                                                                                                                                                                | 135=0               |               |
| D -            | - 5105 4191                                                                                                                                  |                                                                                                                                                                                                                                                                                                                                                                                                                                                                                                                                                                                                                                                                                                                                                                                                                                                                                                                                                                                                                                                                                                                                                                                                                                                                                                                                                                                                                                                                                                                                                                                                                                                                                                                                                                                                                                                                                                                                                                                                                                                                                                                                | 145%                |               |
| 19 -           | नु ।इस्माफा                                                                                                                                  |                                                                                                                                                                                                                                                                                                                                                                                                                                                                                                                                                                                                                                                                                                                                                                                                                                                                                                                                                                                                                                                                                                                                                                                                                                                                                                                                                                                                                                                                                                                                                                                                                                                                                                                                                                                                                                                                                                                                                                                                                                                                                                                                | 295-                |               |
| D -            | - 4290) PKR15                                                                                                                                | 1 1 1 1                                                                                                                                                                                                                                                                                                                                                                                                                                                                                                                                                                                                                                                                                                                                                                                                                                                                                                                                                                                                                                                                                                                                                                                                                                                                                                                                                                                                                                                                                                                                                                                                                                                                                                                                                                                                                                                                                                                                                                                                                                                                                                                        | 2952                |               |
| D -            | - गिलाः निर्माणिक                                                                                                                            |                                                                                                                                                                                                                                                                                                                                                                                                                                                                                                                                                                                                                                                                                                                                                                                                                                                                                                                                                                                                                                                                                                                                                                                                                                                                                                                                                                                                                                                                                                                                                                                                                                                                                                                                                                                                                                                                                                                                                                                                                                                                                                                                | 2457                |               |
| D -            | - मामन सम्माष्ट्रम                                                                                                                           |                                                                                                                                                                                                                                                                                                                                                                                                                                                                                                                                                                                                                                                                                                                                                                                                                                                                                                                                                                                                                                                                                                                                                                                                                                                                                                                                                                                                                                                                                                                                                                                                                                                                                                                                                                                                                                                                                                                                                                                                                                                                                                                                | 6200                |               |
| 1) —           | - 1019 13 14 P                                                                                                                               | The state of the s | 1453                |               |
| 19-            | नित्य महम् निय                                                                                                                               |                                                                                                                                                                                                                                                                                                                                                                                                                                                                                                                                                                                                                                                                                                                                                                                                                                                                                                                                                                                                                                                                                                                                                                                                                                                                                                                                                                                                                                                                                                                                                                                                                                                                                                                                                                                                                                                                                                                                                                                                                                                                                                                                | 2953                |               |
| 0 -            | प्राप्ति अनुतिमार                                                                                                                            | The same of the sa | 1/52                |               |
| 13-            | AL SIGNE                                                                                                                                     |                                                                                                                                                                                                                                                                                                                                                                                                                                                                                                                                                                                                                                                                                                                                                                                                                                                                                                                                                                                                                                                                                                                                                                                                                                                                                                                                                                                                                                                                                                                                                                                                                                                                                                                                                                                                                                                                                                                                                                                                                                                                                                                                | 1407                |               |
| D              | - 01/9' 37/10 DX                                                                                                                             |                                                                                                                                                                                                                                                                                                                                                                                                                                                                                                                                                                                                                                                                                                                                                                                                                                                                                                                                                                                                                                                                                                                                                                                                                                                                                                                                                                                                                                                                                                                                                                                                                                                                                                                                                                                                                                                                                                                                                                                                                                                                                                                                | 225                 |               |
| D              | SAMAJUIDAO)KI.                                                                                                                               |                                                                                                                                                                                                                                                                                                                                                                                                                                                                                                                                                                                                                                                                                                                                                                                                                                                                                                                                                                                                                                                                                                                                                                                                                                                                                                                                                                                                                                                                                                                                                                                                                                                                                                                                                                                                                                                                                                                                                                                                                                                                                                                                | 02/3                |               |
| 39             | d will not be returned or exchanged                                                                                                          |                                                                                                                                                                                                                                                                                                                                                                                                                                                                                                                                                                                                                                                                                                                                                                                                                                                                                                                                                                                                                                                                                                                                                                                                                                                                                                                                                                                                                                                                                                                                                                                                                                                                                                                                                                                                                                                                                                                                                                                                                                                                                                                                | 9240-0              |               |